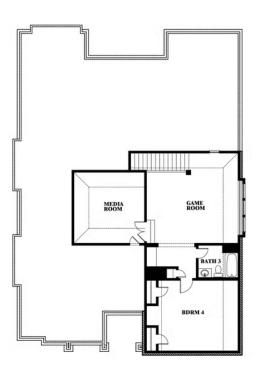

# **Carolina IV**

CLASSIC SERIES

**FOX HOLLOW** 

1213 ALTUDA DRIVE, FORNEY, TX 75126

**HOMES FROM** 

\$483,990

**3,280** SOUARE FEET

BEDROOMS

3.0
BATHROOMS

2

CAR GARAGE

**Carolina IV** 