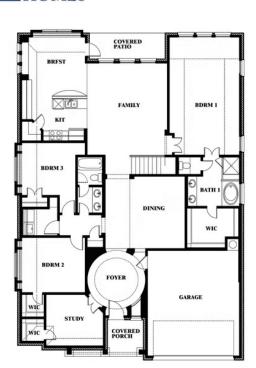

# **Carolina IV**

CLASSIC SERIES

**FOX HOLLOW** 

1213 ALTUDA DRIVE, FORNEY, TX 75126

**HOMES FROM** 

\$483,990

**3,280** SOUARE FEET

BEDROOMS

3.0
BATHROOMS

2

CAR GARAGE

**Carolina IV** 