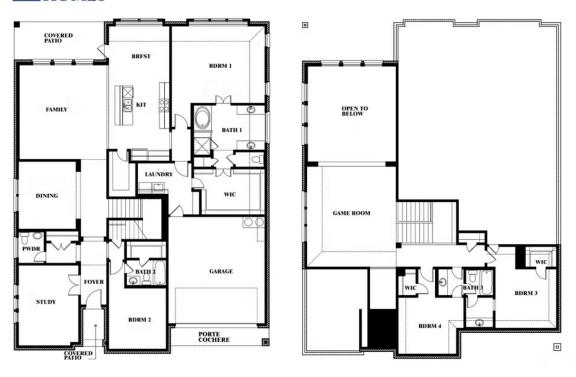

# **Bellflower**

CLASSIC SERIES

**FOX HOLLOW** 

1213 ALTUDA DRIVE, FORNEY, TX 75126

**HOMES FROM** 

\$508,990

3,527 SOUARE FEET

**BEDROOMS** 

3.5 **BATHROOMS**  2

**Bellflower** 