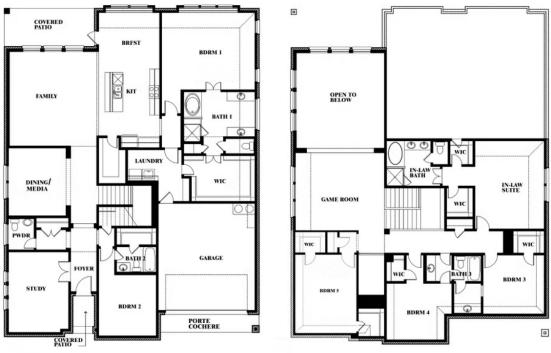

### Bellflower IV Opt. Bed 5/Bath 4 at Media

This brochure is for general informational purposes and is to be used as a guide only. Changes may be made during the development process and floorplans, dimensions, fixtures, fittings, finishes and specifications are subject to change without notice. Window placement, balcony configuration, wardrobe sizes and living areas may vary slightly within each plan type. EQUAL HOUSING OPPORTUNITY