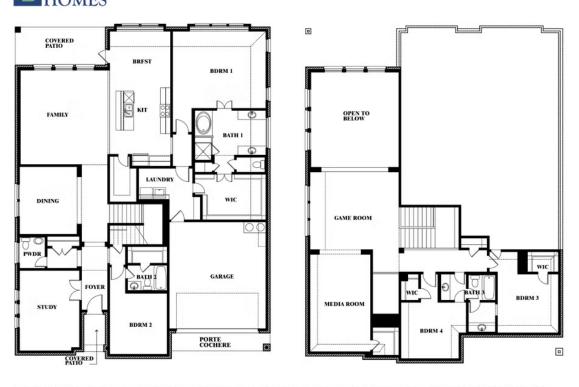

## **Bellflower II**

CLASSIC SERIES

**FOX HOLLOW** 

1213 ALTUDA DRIVE, FORNEY, TX 75126

**HOMES FROM** 

\$531,990

**3,774** SOUARE FEET

BEDROOMS

3.5
BATHROOMS

2

CAR GARAGE

**Bellflower II** 

### Bellflower II

This brochure is for general informational purposes and is to be used as a guide only. Changes may be made during the development process and floorplans, dimensions, fixtures, fittings, finishes and specifications are subject to change without notice. Window placement, balcony configuration, wardrobe sizes and living areas may vary slightly within each plan type. EQUAL HOUSING OPPORTUNITY