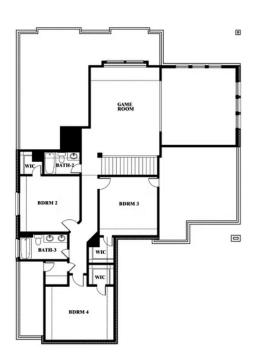

# **Spring Cress**

**CLASSIC SERIES** 

DEVONSHIRE

1226 ABBEYGREEN ROAD, FORNEY, TX 75126

номез FROM \$515,990

3,519 4 SQUARE FEET BEDROOMS **3.5** BATHROOMS

**2** CAR GARAGE

#### BLOOMFIELD HOMES

This brochure is for general informational purposes and is to be used as a guide only. Changes may be made during the development process and floorplans, dimensions, fixtures, fittings, finishes and specifications are subject to change without notice. Window placement, balcony configuration, wardrobe sizes and living areas may vary slightly within each plan type. EQUAL HOUSING OPPORTUNITY