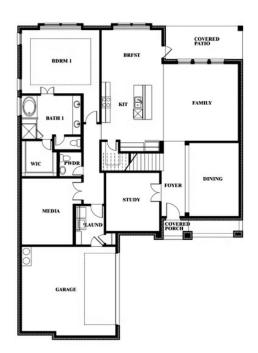

# **Spring Cress**

**CLASSIC SERIES** 

DEVONSHIRE

1226 ABBEYGREEN ROAD, FORNEY, TX 75126

номез FROM \$515,990

3,519 4 SQUARE FEET BEDROOMS **3.5** BATHROOMS

**2** CAR GARAGE

#### BLOOMFIELD HOMES

This brochure is for general informational purposes and is to be used as a guide only. Changes may be made during the development process and floorplans, dimensions, fixtures, fittings, finishes and specifications are subject to change without notice. Window placement, balcony configuration, wardrobe sizes and living areas may vary slightly within each plan type. EQUAL HOUSING OPPORTUNITY