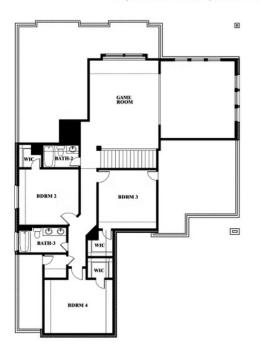

# **Spring Cress**

**CLASSIC SERIES** 

DEVONSHIRE

1226 ABBEYGREEN ROAD, FORNEY, TX 75126

номез FROM \$515,990

3,519 4 SQUARE FEET BEDROOMS **3.5** BATHROOMS

**2** CAR GARAGE

## **Spring Cress**

Steve New

CELL: (817) 999-9585 SALES OFFICE: (972) 552-9225

DEVONSHIRE

Spring Cress

1226 ABBEYGREEN ROAD, FORNEY, TX 75126