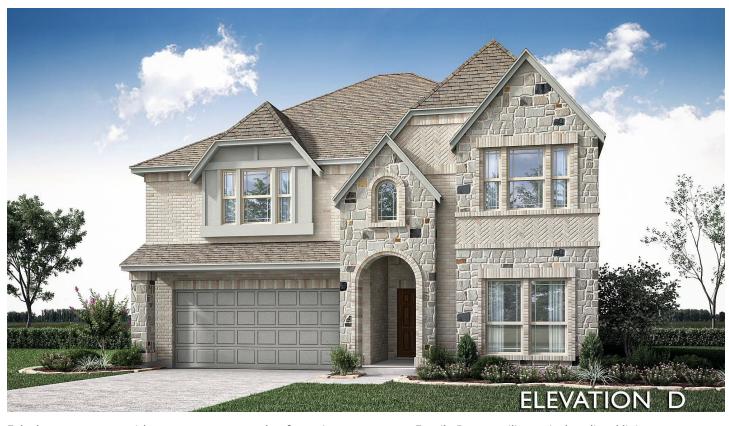

## 1123 Canterbury Lane

FORNEY, TX 75126
DEVONSHIRE

ROSE II FLOOR PLAN

\$574,745

3558 SOUARE FEET

**4**BEDROOMS

3.5
BATHROOMS

**3** CAR GARAGE

Fabulous two-story with an open concept plan featuring a two-story Family Room ceiling, window-lined living spaces, an expansive Game Room with attached Media, Study (flexible use as formal dining), downstairs Primary Suite, and a great backyard oasis with a Covered Patio. Enhanced finishes take this home to the next level like tile floors adorning common areas, a soaring Stone-to-ceiling fireplace, and an upgraded Gourmet Kitchen with built-in SS appliances, and quartz countertops everywhere. Major curb appeal on a larger homesite near the community pond park! This home promises a bright atmosphere and room for memories. With features like 2" faux wood blinds preinstalled, 3-car garage, and a sizeable mud-laundry room, you'll feel like every detail was thought of! Even comes with energy features like low-E windows that help you save in the long term. Stop by Bloomfield's Devonshire model to find out how we can help put you in your dream home!