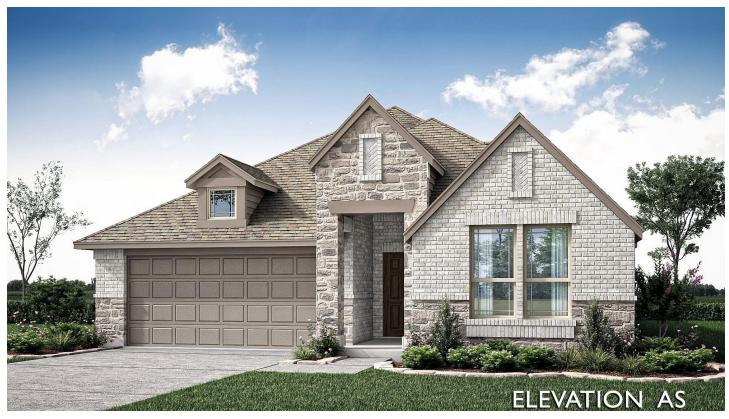

## 1312 Highcroft Lane

FORNEY, TX 75126
DEVONSHIRE

JASMINE FLOOR PLAN

PRICED AT \$456,122 \$430,000

2103 SOUARE FEET

4 BEDROOMS

3.U BATHROOMS **2** CAR GARAGE

The Jasmine floor plan by Bloomfield Homes provides convenient single-story living with a layout that flows beautifully! This Home provides 4 bedrooms & 3 baths with lovely wood-look tile in most living areas. Enjoy the curb appeal of this homesite with its timeless Brick & Stone exterior and thoughtful landscaping with stone-edged flower beds. Inside, notice the well-placed Laundry Room that has a mud space and 2" faux wood blinds throughout. Enter the Family Room to find a stone-to-ceiling fireplace! The Kitchen is equipped with a gas cooktop, SS Appliances, a great walk-in pantry, and plenty of eye-catching cabinetry. Everyone wants a covered Back Patio and this home does not disappoint! Neither does this community, which has a pool, club house, park, trails and playground. Stained fencing found all around the backyard, sprinkler system installed, and energy-efficient features that help your wallet long term. One more thing to note is the oversized garage. Don't miss out - Call Bloomfield at Devonshire today or drop in during business hours & tour.