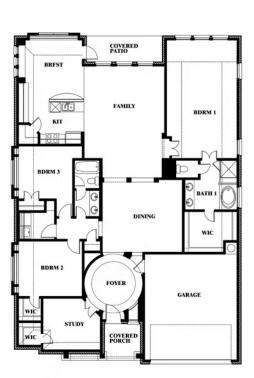

#### **DEVONSHIRE**

1226 ABBEYGREEN ROAD, FORNEY, TX 75126

**HOMES FROM** 

### \$415,990 - \$432,990

**2,313** SOUARE FEET

**3**BEDROOMS

2.0
BATHROOMS

2

CAR GARAGE

**Carolina** 