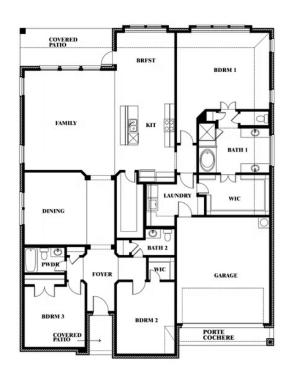

#### **DEVONSHIRE**

1226 ABBEYGREEN ROAD, FORNEY, TX 75126

**HOMES FROM** 

\$450,990

2,519 SOUARE FEET

**BEDROOMS** 

2.5 BATHROOMS 2

CAR GARAGE

#### **DEVONSHIRE**

1226 ABBEYGREEN ROAD, FORNEY, TX 75126