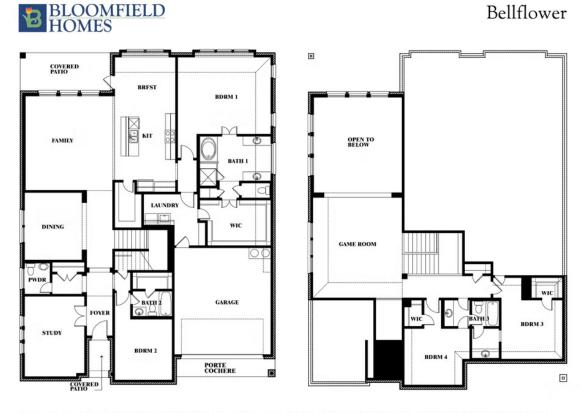

# **Bellflower**

CLASSIC SERIES

#### **DEVONSHIRE**

1226 ABBEYGREEN ROAD, FORNEY, TX 75126

**HOMES FROM** 

\$521,990

3,527 SOUARE FEET

**BEDROOMS** 

3.5 **BATHROOMS** 

**Bellflower** 

## Bellflower

This brochure is for general informational purposes and is to be used as a guide only. Changes may be made during the development process and floorplans, dimensions, fixtures, fittings, finishes and specifications are subject to change without notice. Window placement, balcony configuration, wardrobe sizes and living areas may vary slightly within each plan type. EQUAL HOUSING OPPORTUNITY