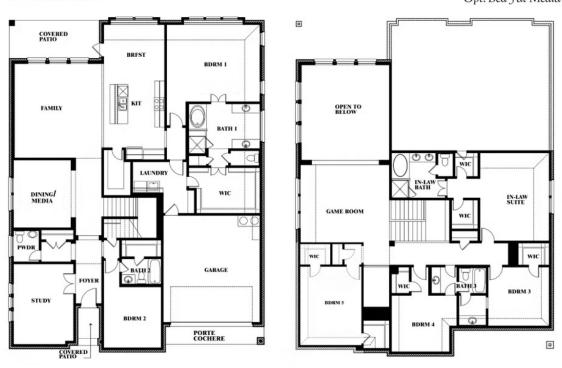

# BLOOMFIELD HOMES

#### Bellflower IV Opt. Bed 5 at Media

This brochure is for general informational purposes and is to be used as a guide only. Changes may be made during the development process and floorplans, dimensions, fixtures, fittings, finishes and specifications are subject to change without notice. Window placement, balcony configuration, wardrobe sizes and living areas may vary slightly within each plan type. EQUAL HOUSING OPPORTUNITY

**Bellflower IV** 