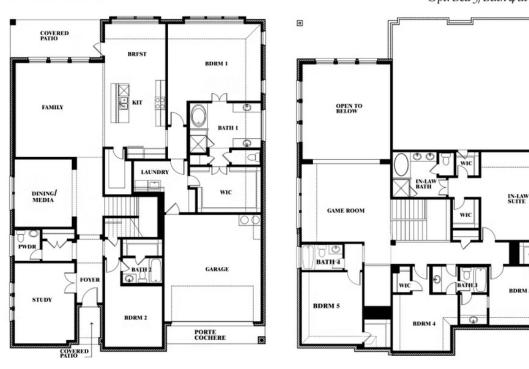

## BLOOMFIELD HOMES

#### Bellflower IV Opt. Bed 5/Bath 4 at Media

This brochure is for general informational purposes and is to be used as a guide only. Changes may be made during the development process and floorplans, dimensions, fixtures, fittings, finishes and specifications are subject to change without notice. Window placement, balcony configuration, wardrobe sizes and living areas may vary slightly within each plan type. EQUAL HOUSING OPPORTUNITY