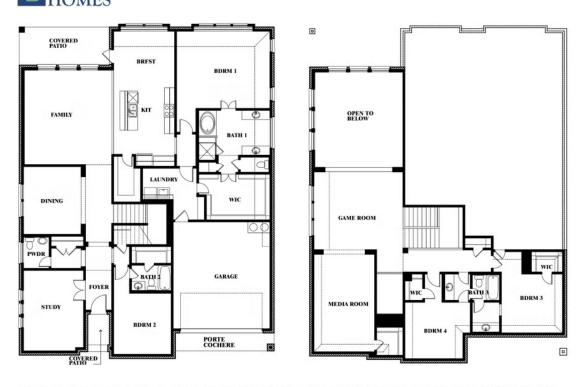

## **Bellflower II**

CLASSIC SERIES

#### **DEVONSHIRE**

1226 ABBEYGREEN ROAD, FORNEY, TX 75126

**HOMES FROM** 

\$544,990

**3,774** SOUARE FEET

BEDROOMS

3.5
BATHROOMS

2

CAR GARAGE

**Bellflower II** 