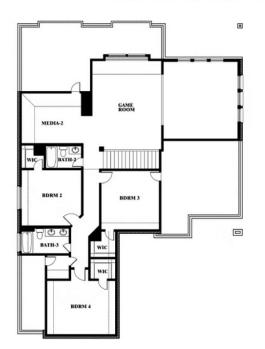

# **Spring Cress II**

CLASSIC SERIES

#### TREES FARM

1237 RICHARD PITTMON DRIVE, DESOTO, TX 75115

Spring Cress II

## TREES FARM

1237 RICHARD PITTMON DRIVE, DESOTO, TX 75115

Spring Cress II Opt. Mini Garage at Dining

This brochure is for general informational purposes and is to be used as a guide only. Changes may be made during the development process and floorplans, dimensions, fixtures, fittings, finishes and specifications are subject to change without notice. Window placement, balcony configuration, wardrobe sizes and living areas may vary slightly within each plan type. EQUAL HOUSING OPPORTUNITY