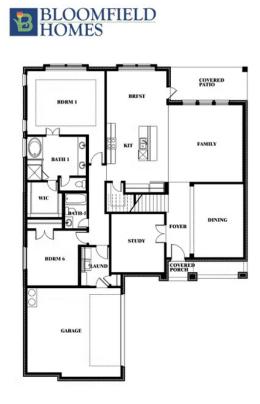

#### TREES FARM

1237 RICHARD PITTMON DRIVE, DESOTO, TX 75115

Spring Cress II

## TREES FARM

1237 RICHARD PITTMON DRIVE, DESOTO, TX 75115

Spring Cress II Opt. Mini Garage at Dining

This brochure is for general informational purposes and is to be used as a guide only. Changes may be made during the development process and floorplans, dimensions, fixtures, fittings, finishes and specifications are subject to change without notice. Window placement, balcony configuration, wardrobe sizes and living areas may vary slightly within each plan type. EQUAL HOUSING OPPORTUNITY