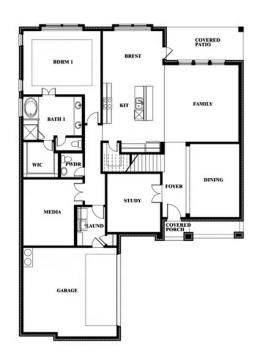

#### TREES FARM

1237 RICHARD PITTMON DRIVE, DESOTO, TX 75115

Spring Cress II

## TREES FARM

1237 RICHARD PITTMON DRIVE, DESOTO, TX 75115

Spring Cress II Opt. Mini Garage at Dining

This brochure is for general informational purposes and is to be used as a guide only. Changes may be made during the development process and floorplans, dimensions, fixtures, fittings, finishes and specifications are subject to change without notice. Window placement, balcony configuration, wardrobe sizes and living areas may vary slightly within each plan type. EQUAL HOUSING OPPORTUNITY