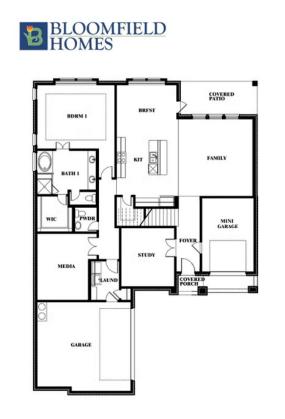

# **Spring Cress II**

CLASSIC SERIES

#### TREES FARM

1237 RICHARD PITTMON DRIVE, DESOTO, TX 75115

Spring Cress II

## TREES FARM

1237 RICHARD PITTMON DRIVE, DESOTO, TX 75115

Spring Cress II Opt. Mini Garage at Dining

This brochure is for general informational purposes and is to be used as a guide only. Changes may be made during the development process and floorplans, dimensions, fixtures, fittings, finishes and specifications are subject to change without notice. Window placement, balcony configuration, wardrobe sizes and living areas may vary slightly within each plan type. EQUAL HOUSING OPPORTUNITY