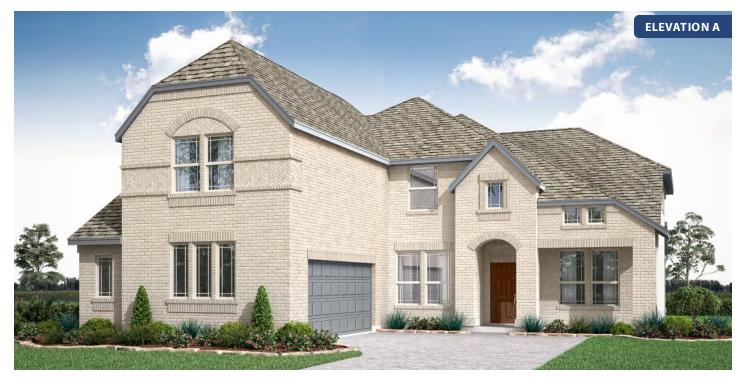

# **Spring Cress II**

CLASSIC SERIES

#### **TREES FARM**

1237 RICHARD PITTMON DRIVE, DESOTO, TX 75115

номез from \$535,990

3,695 4 SQUARE FEET BEDROOMS **3.5** BATHROOMS

**2** CAR GARAGE

#### TREES FARM

1237 RICHARD PITTMON DRIVE, DESOTO, TX 75115

Spring Cress II