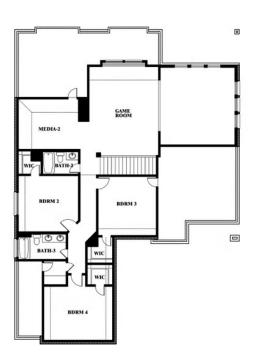

#### TREES FARM

1237 RICHARD PITTMON DRIVE, DESOTO, TX 75115

Spring Cress II

## TREES FARM

1237 RICHARD PITTMON DRIVE, DESOTO, TX 75115

Spring Cress II Opt. Mini Garage at Dining

This brochure is for general informational purposes and is to be used as a guide only. Changes may be made during the development process and floorplans, dimensions, fixtures, fittings, finishes and specifications are subject to change without notice. Window placement, balcony configuration, wardrobe sizes and living areas may vary slightly within each plan type. EQUAL HOUSING OPPORTUNITY