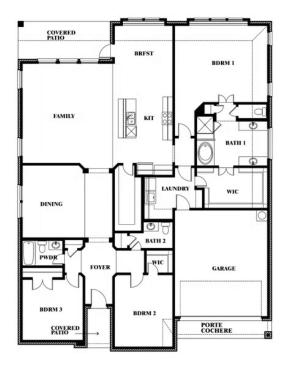

#### TREES FARM

1237 RICHARD PITTMON DRIVE, DESOTO, TX 75115

**HOMES FROM** 

\$455,990

2,519 SOUARE FEET

**BEDROOMS** 

2.5 BATHROOMS 2

### TREES FARM

1237 RICHARD PITTMON DRIVE, DESOTO, TX 75115

This brochure is for general informational purposes and is to be used as a guide only. Changes may be made during the development process and floorplans, dimensions, fixtures, fittings, finishes and specifications are subject to change without notice. Window placement, balcony configuration, wardrobe sizes and living areas may vary slightly within each plan type. EQUAL HOUSING OPPORTUNITY