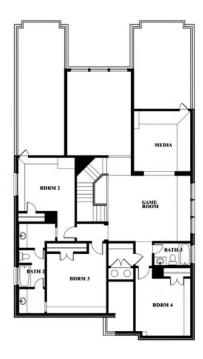

The Classic Series Rose II floor plan is a two-story home with four bedrooms and three bathrooms. Features of this plan include a covered porch, large family room, study, open kitchen with custom cabinets and island, a primary suite with an ensuite bathroom, walk-in closet and garden tub; upstairs game room, and an upstairs media room. Contact us or visit our model home for more information about building this plan.

## ROSE II FLOOR PLAN WITH OPTIONAL BED & BATH AT STUDY

Rose II Opt. Bed & Bath at Study

This brochure is for general informational purposes and is to be used as a guide only. Changes may be made during the development process and floorplans, dimensions, fixtures, fittings, finishes and specifications are subject to change without notice. Window placement, balcony configuration, wardrobe sizes and living areas may vary slightly within each plan type. EQUAL HOUSING OPPORTUNITY