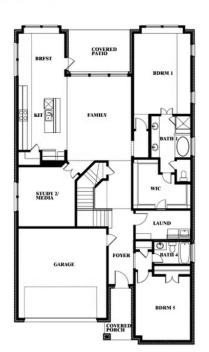

The Classic Series Rose II floor plan is a two-story home with four bedrooms and three bathrooms. Features of this plan include a covered porch, large family room, study, open kitchen with custom cabinets and island, a primary suite with an ensuite bathroom, walk-in closet and garden tub; upstairs game room, and an upstairs media room. Contact us or visit our model home for more information about building this plan.

#### **ROSE II FLOOR PLAN**