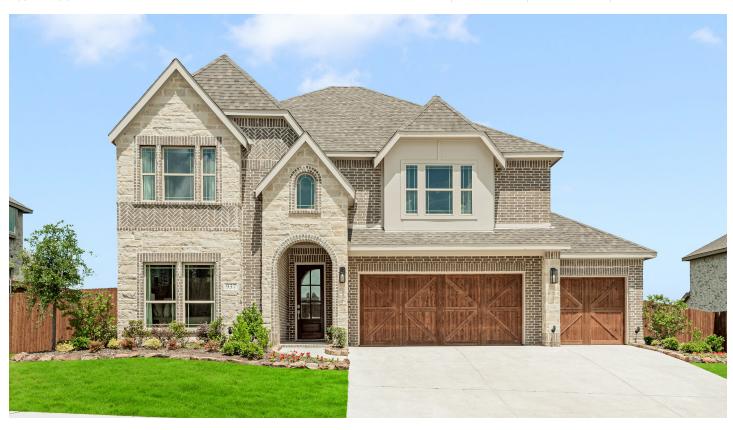

# 937 Palmer Lane

**DESOTO, TX 75115** 

**HOMESTEAD AT DANIEL FARMS** 

**ROSE II FLOOR PLAN** 

3558 SOUARE FEET

**4**BEDROOMS

4.0
BATHROOMS

**3** CAR GARAGE

The Classic Series Rose II floor plan is a two-story home with four bedrooms and three bathrooms. Features of this plan include a covered porch, large family room, study, open kitchen with custom cabinets and island, a primary suite with an ensuite bathroom, walk-in closet and garden tub; upstairs game room, and an upstairs media room. Contact us or visit our model home for more information about building this plan.