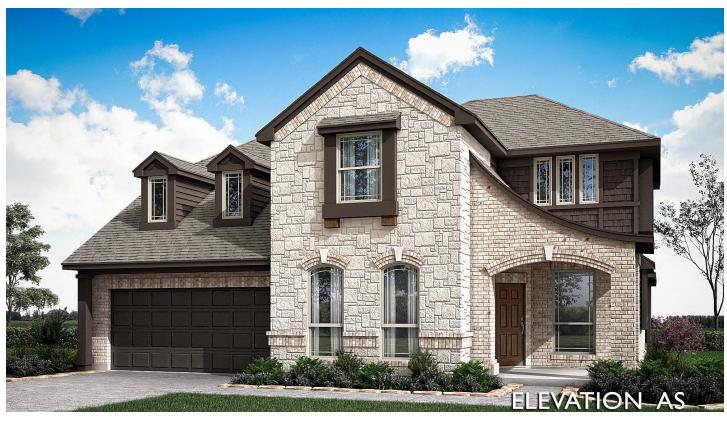

## 2020 Flora Lane

**DESOTO, TX 75115** 

**HOMESTEAD AT DANIEL FARMS PHASE 2** 

MAGNOLIA II FLOOR PLAN

PRICED AT \$639,869 \$598,660

3435 SOUARE FEET

**5**BEDROOMS

4.0
BATHROOMS

**3** CAR GARAGE

Bloomfield's Magnolia II floor plan presents an impressive two-story layout with 5 bedrooms & 4 baths, featuring a downstairs Primary Suite and guest room. Situated on an expansive lot, this residence boasts a striking stone & brick exterior, including a 3-car garage and an 8' entry door. Inside, discover refined touches such as Wood-look Tile flooring, Granite surfaces in the kitchen and Primary Suite, and a Gas starter Stone-to-Mantel Fireplace with included gas logs. Deluxe Gourmet Kitchen offers a practical island layout and features a Double Oven & built-in SS appliances. The spacious Primary Suite offers a charming window seat overlooking the backyard, while the luxurious bath includes separate vanities, a garden tub, a shower with a seat, and a spacious walk-in closet. Entertainment spaces abound with a large Game room, Media room, and an Extended Covered Back Patio. Explore this exceptional home today by contacting Bloomfield at Homestead at Daniel Farms!