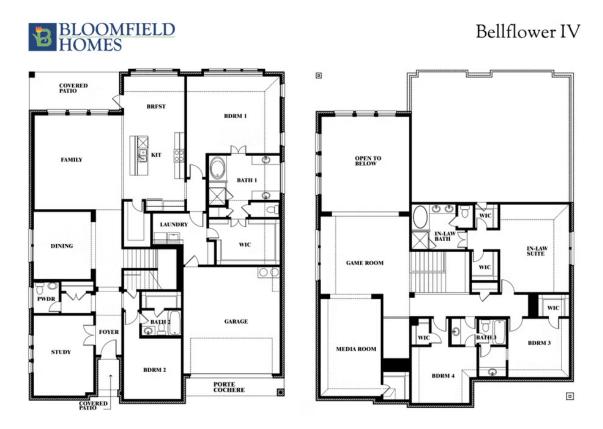

# **Bellflower IV**

CLASSIC SERIES

CREEKS OF HOMESTEAD 941 PALMER LN, DESOTO, TX 75115 HOMES FROM \$602,990

4,226 5 SQUARE FEET BEDROOMS

**4.5** BATHROOMS

**2** CAR GARAGE

## **Bellflower IV**

**CREEKS OF HOMESTEAD** 941 PALMER LN, DESOTO, TX 75115

This brochure is for general informational purposes and is to be used as a guide only. Changes may be made during the development process and floorplans, dimensions, fixtures, fittings, finishes and specifications are subject to change without notice. Window placement, balcony configuration, wardrobe sizes and living areas may vary slightly within each plan type. EQUAL HOUSING OPPORTUNITY