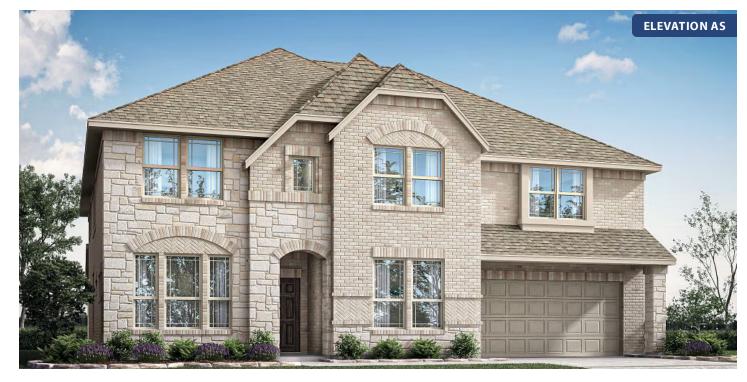

# **Bellflower IV**

CLASSIC SERIES

CREEKS OF HOMESTEAD 941 PALMER LN, DESOTO, TX 75115 HOMES FROM \$602,990

4,226 5 SQUARE FEET BEDROOMS

**4.5** BATHROOMS

**2** CAR GARAGE

## **Bellflower IV**

**CREEKS OF HOMESTEAD** 941 PALMER LN, DESOTO, TX 75115

This brochure is for general informational purposes and is to be used as a guide only. Changes may be made during the development process and floorplans, dimensions, fixtures, fittings, finishes and specifications are subject to change without notice. Window placement, balcony configuration, wardrobe sizes and living areas may vary slightly within each plan type. EQUAL HOUSING OPPORTUNITY