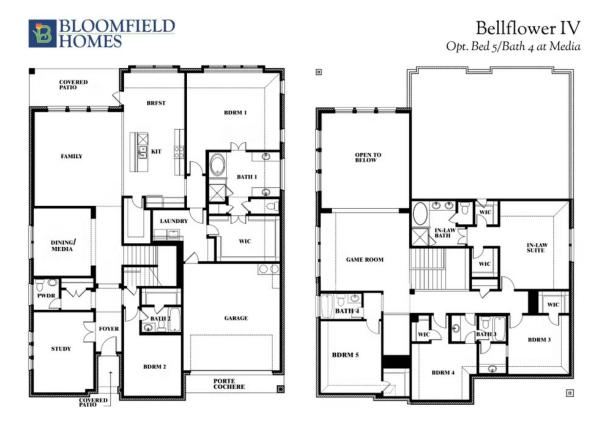

### **Bellflower IV**

**CREEKS OF HOMESTEAD** 941 PALMER LN, DESOTO, TX 75115

BLOOMFIELD HOMES Bellflower IV Opt. Bed 5 at Media COVERED PATIO BRFST BDRM 1 FAMILY OPEN TO BELOW BATH NIC LAUNDRY IN-LA BATH DINING/ MEDIA WIC IN-LAW SUITE GAME ROOM wie GARAGE BATH Q FOYE BDRM 3 STUDY BDRM 2 PORTE COCHERE ٥ COVERED

This brochure is for general informational purposes and is to be used as a guide only. Changes may be made during the development process and floorplans, dimensions, fixtures, fittings, finishes and specifications are subject to change without notice. Window placement, balcony configuration, wardrobe sizes and living areas may vary slightly within each plan type. EQUAL HOUSING OPPORTUNITY