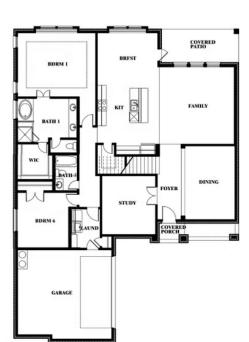

# Spring Cress Opt. Bed 6 & Bath 5 at Media

This brochure is for general informational purposes and is to be used as a guide only. Changes may be made during the development process and floorplans, dimensions, fixtures, fittings, finishes and specifications are subject to change without notice. Window placement, balcony configuration, wardrobe sizes and living areas may vary slightly within each plan type. EQUAL HOUSING OPPORTUNITY