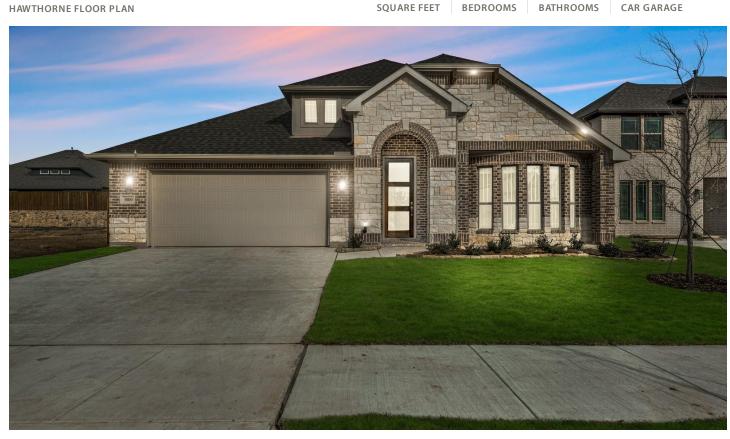

## **3000 Emerald Trace** Drive

DENTON, TX 76226

**GLENWOOD MEADOWS** 

HAWTHORNE FLOOR PLAN

**PRICED AT** \$545,119 \$504,990

2235

**BEDROOMS** 

BATHROOMS

CAR GARAGE

New Bloomfield Homes' Hawthorne - Ready NOW! Features 4 bedrooms and 2 baths in an open-concept, single-story layout. This home has a beautiful exterior combination of Stone & Brick complemented by an 8' front door, a large bay window, and fresh landscaping on a spacious, south-facing homesite. Inside you'll find contemporary enhancements like Wood floors extensively in presentation areas, glass French doors at the Study, Quartz countertops in the kitchen, and a Deluxe Kitchen. With a large island and neighboring buffet, the kitchen has plenty of counter space and storage and is complete with built-in SS appliances & a wood vent hood. There's plenty of space in the Primary Suite for a king bed, and the other 3 rooms can be flexibly used. Other sought-after features include a Covered Rear Patio, art nooks & arched doorways throughout, 2" Faux Wood Blinds, Gutters, a custom 8' front door, and exterior lighting. Visit Bloomfield's Glenwood model to learn more about this popular plan!