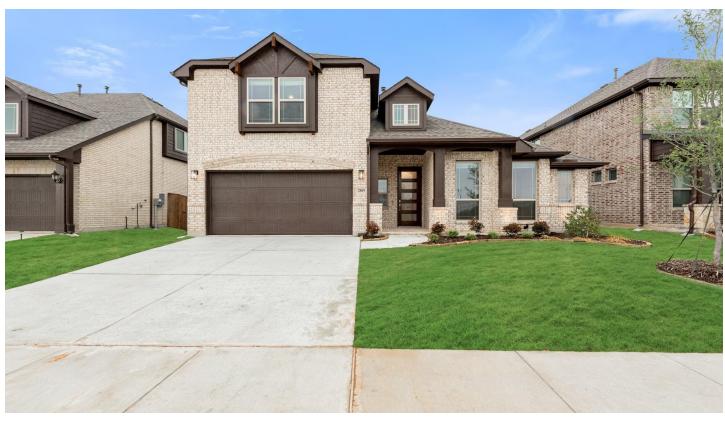

## 2809 Parkwood Circle

DENTON, TX 76226
GLENWOOD MEADOWS

CAROLINA IV FLOOR PLAN

PRICED AT \$644,875 \$609,990

3285 SOUARE FEET

**4**BEDROOMS

3.0 BATHROOMS

**2** CAR GARAGE

Bloomfield Homes' floor plan features 4 bedrooms, 3 baths, a spacious family room & kitchen, along with a game room, media room, and inviting formal dining room, this home has it all. The sophisticated rotunda entry and study with dual doors offer ideal spaces for work or relaxation. Engineered Wood floors add elegance to the common areas, complemented by the ambiance of the Stone-to-Ceiling Fireplace. The Deluxe Kitchen is a chef's dream with Custom Cabinets, Quartz Tops, and built-in SS Appliances. Additionally, this home boasts a desirable north-facing orientation, ensuring comfortable living throughout the day, along with the convenience of a Tankless water heater for an endless hot water supply. This site provides a large, fully landscaped yard, including a sprinkler system & fencing. Not to forget, it comes equipped with Gutters and a Gas stub for added convenience & functionality. Secure your dream home today at Glenwood Meadows; come visit us!