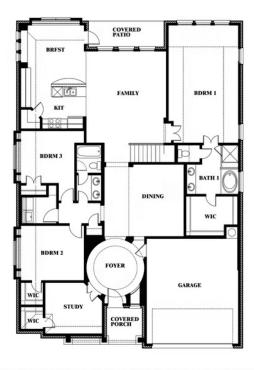

# **Carolina IV**

CLASSIC SERIES

## **GLENWOOD MEADOWS**

3017 CREEKHOLLOW COURT, DENTON, TX 76226

**HOMES FROM** 

\$578,990

**3,280** SOUARE FEET

# BEDROOMS 3.0
BATHROOMS

2

CAR GARAGE

**Carolina IV** 