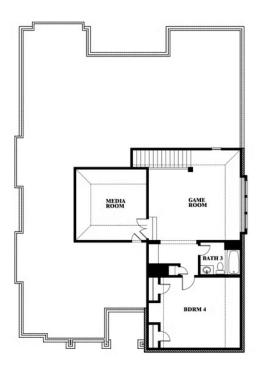

# **Carolina IV**

CLASSIC SERIES

## **GLENWOOD MEADOWS**

3017 CREEKHOLLOW COURT, DENTON, TX 76226

**HOMES FROM** 

\$578,990

**3,280** SOUARE FEET

# BEDROOMS 3.0
BATHROOMS

2

CAR GARAGE

**Carolina IV** 