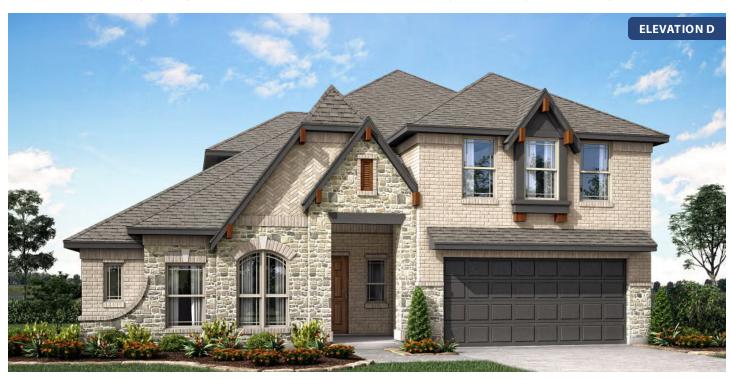

# **Carolina IV**

CLASSIC SERIES

## **GLENWOOD MEADOWS**

3017 CREEKHOLLOW COURT, DENTON, TX 76226

**HOMES FROM** 

\$578,990

**3,280** SOUARE FEET

# BEDROOMS 3.0
BATHROOMS

2

CAR GARAGE

**Carolina IV** 