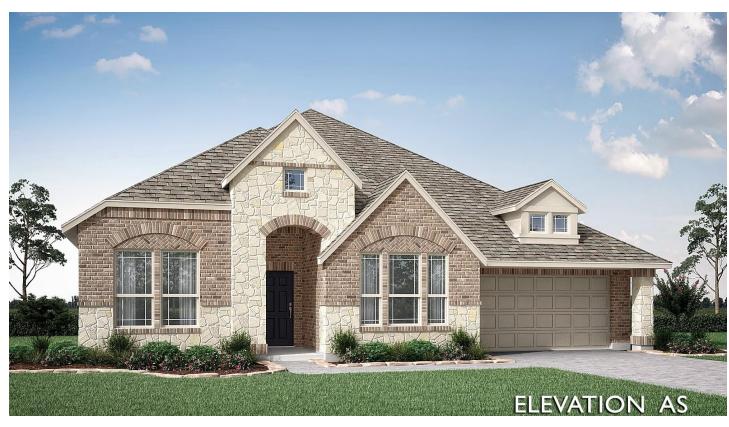

Caraway floor plan is a charming one-story featuring 4 bedrooms & 3 baths with an open-concept layout. This home has a beautiful Stone & Brick exterior with an inviting 8' front door. Inside you will find engineered wood floors in the main living areas that have both beauty & easy cleanup. Also comes with 2" faux wood blinds throughout. This amazing layout holds 3 bedrooms & 2 baths at the front of the home. The Family Room is open to Breakfast Nook which features window seating. The Kitchen has a large island, under-cabinet lighting, built-in SS appliances, stunning granite countertops, and a wood vent hood over the cooktop with pot & pan drawers below. The Primary Suite is tucked away at the back of the home with views of the backyard and features a window seat, In the Primary bath, enjoy separate vanities, a tub, a glass-enclosed shower, and a walk-in closet that connects to the laundry room. Other sought-after features include a Covered Rear Patio with a gas stub for future BBQ, a tankless water heater, and full rain gutters. Glenwood Meadows is close to shopping & other local attractions. Visit Bloomfield's Glenwood model today to learn more about this popular plan!