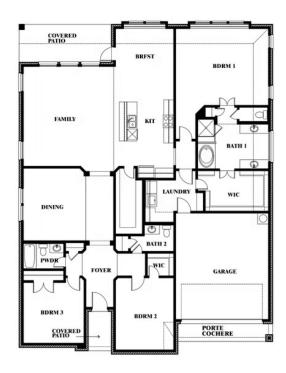

### **GLENWOOD MEADOWS**

3017 CREEKHOLLOW COURT, DENTON, TX 76226

**HOMES FROM** 

\$537,990

2,519

2

2.5 BATHROOMS SOUARE FEET CAR GARAGE **BEDROOMS** 

Caraway

## **GLENWOOD MEADOWS**

3017 CREEKHOLLOW COURT, DENTON, TX 76226

This brochure is for general informational purposes and is to be used as a guide only. Changes may be made during the development process and floorplans, dimensions, fixtures, fittings, finishes and specifications are subject to change without notice. Window placement, balcony configuration, wardrobe sizes and living areas may vary slightly within each plan type. EQUAL HOUSING OPPORTUNITY