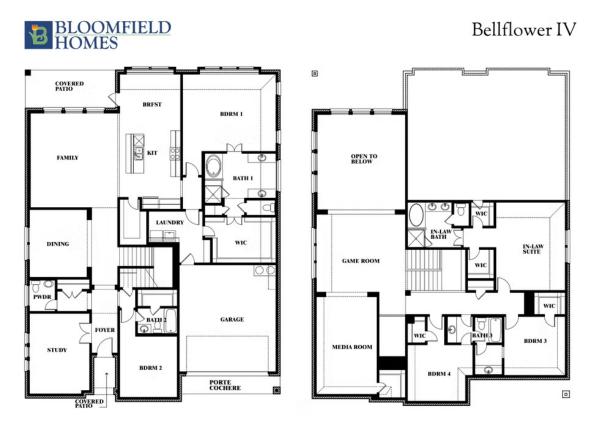

#### GLENWOOD MEADOWS

BELLFLOWER IV FLOOR PLAN

| 4226        | 5        | 4.5       | 2          |
|-------------|----------|-----------|------------|
| SQUARE FEET | BEDROOMS | BATHROOMS | CAR GARAGE |
|             |          |           |            |

A two-story home with five bedrooms, four and a half bathrooms, dining room, study, upstairs game room and media room, plus an In-Law suite with a full ensuite bathroom, walk-in shower, separate tub, dual sinks, and two walk in closets. Additional configurations include an upstairs bedroom with or without a full bathroom in lieu of upstairs media room or first floor media room in lieu of the dining room.