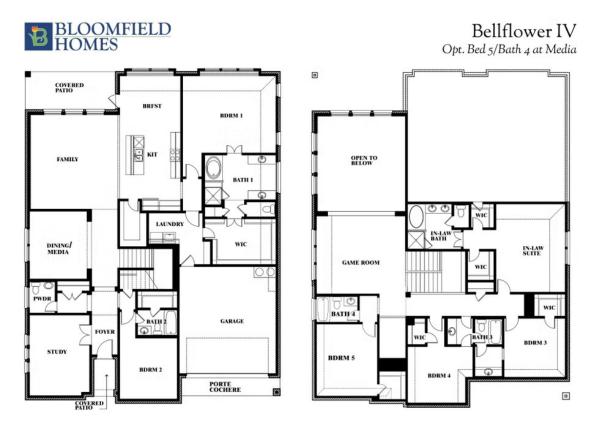

#### GLENWOOD MEADOWS

BELLFLOWER IV FLOOR PLAN

| 4226        | 5        | 4.5       | 2          |
|-------------|----------|-----------|------------|
| SQUARE FEET | BEDROOMS | BATHROOMS | CAR GARAGE |
|             |          |           |            |

A two-story home with five bedrooms, four and a half bathrooms, dining room, study, upstairs game room and media room, plus an In-Law suite with a full ensuite bathroom, walk-in shower, separate tub, dual sinks, and two walk in closets. Additional configurations include an upstairs bedroom with or without a full bathroom in lieu of upstairs media room or first floor media room in lieu of the dining room.