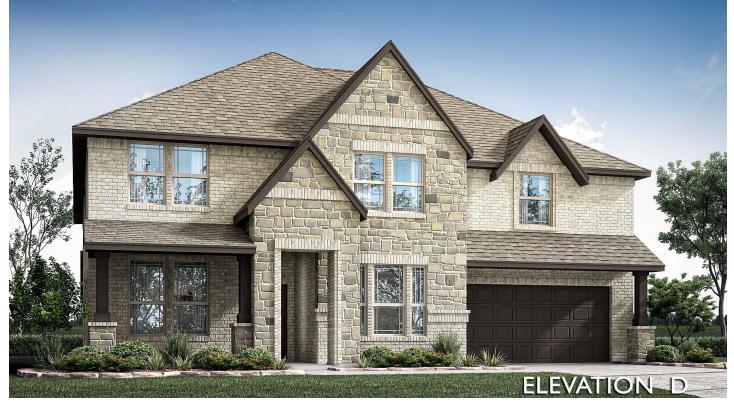

# 3017 Creekhollow Court

DENTON, TX 76226

#### GLENWOOD MEADOWS

BELLFLOWER IV FLOOR PLAN

| 4226        | 5        | 4.5       | 2          |
|-------------|----------|-----------|------------|
| SQUARE FEET | BEDROOMS | BATHROOMS | CAR GARAGE |
|             |          |           |            |