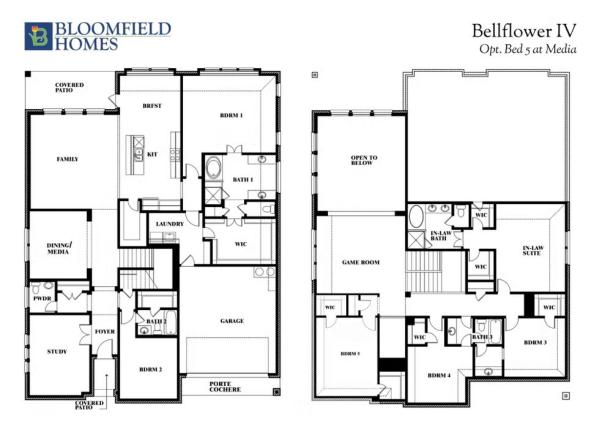

#### GLENWOOD MEADOWS

BELLFLOWER IV FLOOR PLAN

| 4226        | 5        | 4.5       | 2          |
|-------------|----------|-----------|------------|
| SQUARE FEET | BEDROOMS | BATHROOMS | CAR GARAGE |
|             |          |           |            |

A two-story home with five bedrooms, four and a half bathrooms, dining room, study, upstairs game room and media room, plus an In-Law suite with a full ensuite bathroom, walk-in shower, separate tub, dual sinks, and two walk in closets. Additional configurations include an upstairs bedroom with or without a full bathroom in lieu of upstairs media room or first floor media room in lieu of the dining room.