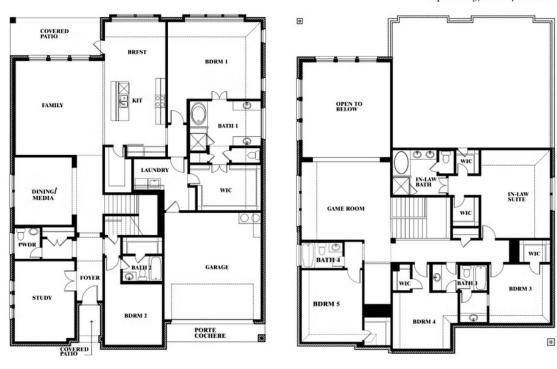

## **Bellflower IV**

#### **GLENWOOD MEADOWS**

3017 CREEKHOLLOW COURT, DENTON, TX 76226

### Bellflower IV Opt. Bed 5/Bath 4 at Media

This brochure is for general informational purposes and is to be used as a guide only. Changes may be made during the development process and floorplans, dimensions, fixtures, fittings, finishes and specifications are subject to change without notice. Window placement, balcony configuration, wardrobe sizes and living areas may vary slightly within each plan type. EQUAL HOUSING OPPORTUNITY