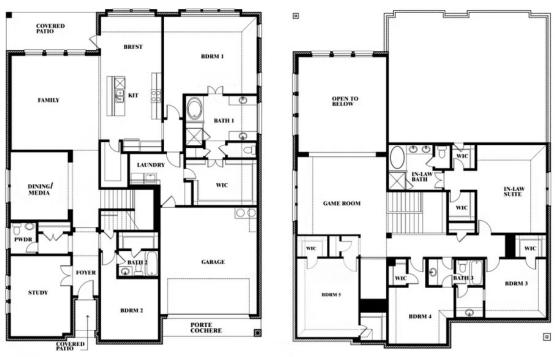

## **Bellflower IV**

### **GLENWOOD MEADOWS**

3017 CREEKHOLLOW COURT, DENTON, TX 76226

### Bellflower IV Opt. Bed 5 at Media

This brochure is for general informational purposes and is to be used as a guide only. Changes may be made during the development process and floorplans, dimensions, fixtures, fittings, finishes and specifications are subject to change without notice. Window placement, balcony configuration, wardrobe sizes and living areas may vary slightly within each plan type. EQUAL HOUSING OPPORTUNITY