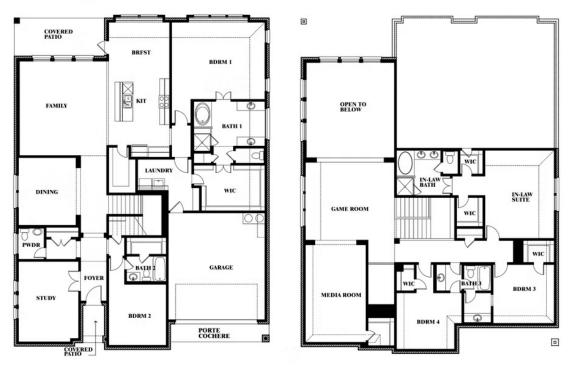

## **Bellflower IV**

### **GLENWOOD MEADOWS**

3017 CREEKHOLLOW COURT, DENTON, TX 76226

### Bellflower IV

This brochure is for general informational purposes and is to be used as a guide only. Changes may be made during the development process and floorplans, dimensions, fixtures, fittings, finishes and specifications are subject to change without notice. Window placement, balcony configuration, wardrobe sizes and living areas may vary slightly within each plan type. EQUAL HOUSING OPPORTUNITY