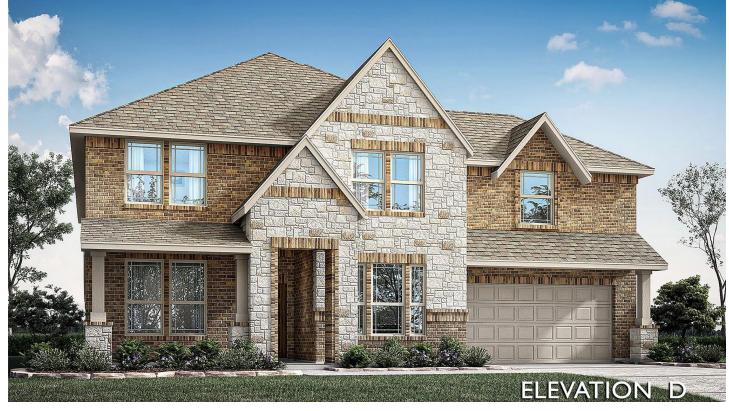

## **GLENWOOD MEADOWS**

BELLFLOWER II FLOOR PLAN

## **PRICED AT** \$715,134 **\$664,990**

| 3774        | 4        | 3.5       | 1.5        |
|-------------|----------|-----------|------------|
| SQUARE FEET | BEDROOMS | BATHROOMS | CAR GARAGE |

Bloomfield's impressive Bellflower II hosts 4 bedrooms, 3.5 baths, and a 2-car garage. Notably, each bedroom has an ensuite bath & a walk-in closet. This plan has it all: 2 bedrooms down, 2 upstairs, a Study, a Formal Dining Room, a Mud Space, an upstairs Game & Media Room, and a delightful Covered Patio with a gas stub to enjoy outdoor living. This home exudes elegance with engineered wood floors in common areas and an impressive floor-to-ceiling fireplace in the vaulted Family Room. The Primary Suite has lovely window seating and a luxury ensuite bath offering a separate shower & tub, separate vanities, and a walk-in closet that directly connects to the Laundry Room! The beautiful Deluxe Kitchen is a chef's dream with a gas cooktop, built-in SS appliances, custom cabinets with pot & pan drawers, a large walk-in pantry, a wood vent hood, a spacious island, and lovely quartz countertops. This home has a Tankless Water Heater, a fabulous Brick & Stone combination exterior, and a fully bricked front porch. Landscaping & Rain Gutters installed for you too! Call Bloomfield at Glenwood Meadows for more info.