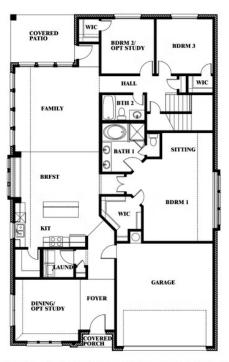

## \$470,990 - \$485,990

2,454 SOUARE FEET

**4**BEDROOMS

3.0
BATHROOMS

2

CAR GARAGE