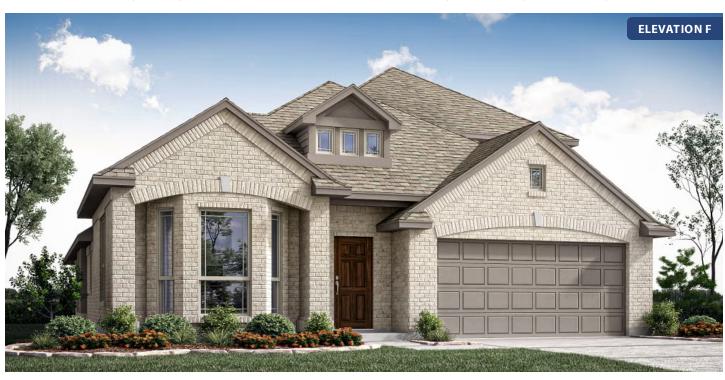

# **Cypress II**

CLASSIC SERIES

#### **COUNTRY LAKES**

301 RIVER MEADOWS LANE, DENTON, TX 76226

**HOMES FROM** 

## \$470,990 - \$485,990

2,454 SOUARE FEET

**4**BEDROOMS

3.0
BATHROOMS

2

CAR GARAGE