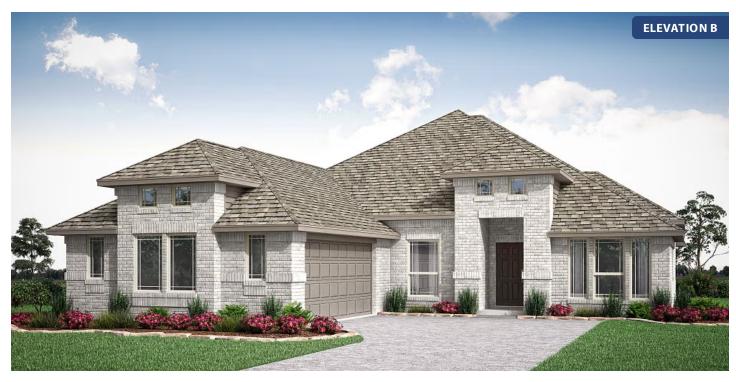

# **Rockcress**

CLASSIC SERIES

**HUNTERS RIDGE** 

1005 NORCROSS COURT, CROWLEY, TX 76036

**HOMES FROM** 

\$420,990

**2,250** SOUARE FEET

**5** BEDROOMS

2.5
BATHROOMS

**2** CAR GARAGE

**Rockcress** 

## **HUNTERS RIDGE**

1005 NORCROSS COURT, CROWLEY, TX 76036