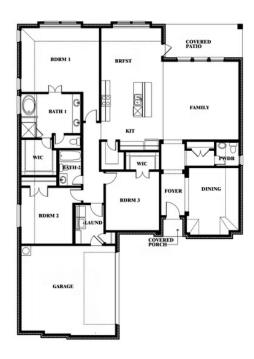

# **Rockcress**

CLASSIC SERIES

**HUNTERS RIDGE** 

1005 NORCROSS COURT, CROWLEY, TX 76036

**HOMES FROM** 

\$420,990

**2,250** SOUARE FEET

**5** BEDROOMS

2.5
BATHROOMS

**2** CAR GARAGE

**Rockcress** 