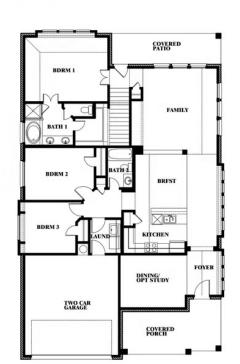

# 1001 Norcross Court

CROWLEY, TX 76036
HUNTERS RIDGE
DOGWOOD III FLOOR PLAN

2333 SOUARE FEET

**4**BEDROOMS

3.0 BATHROOMS

**2** CAR GARAGE

The Classic Series Dogwood III floor plan is a two-story home with four bedrooms and three bathrooms. Features of this plan include a covered porch, formal dining or study, large family room with vaulted ceilings, open kitchen with custom cabinets and island, a bedroom suite with walk-in closet and garden tub, and an upstairs game room. Contact us or visit our model home for more information about building this plan.