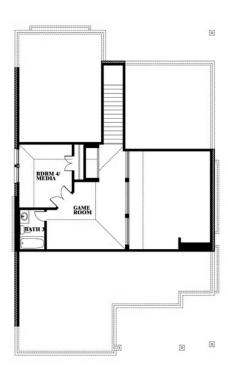

# 1001 Norcross Court

CROWLEY, TX 76036
HUNTERS RIDGE
DOGWOOD III FLOOR PLAN

2333 SOUARE FEET

**4**BEDROOMS

3.0 BATHROOMS

**2** CAR GARAGE

The Classic Series Dogwood III floor plan is a two-story home with four bedrooms and three bathrooms. Features of this plan include a covered porch, formal dining or study, large family room with vaulted ceilings, open kitchen with custom cabinets and island, a bedroom suite with walk-in closet and garden tub, and an upstairs game room. Contact us or visit our model home for more information about building this plan.