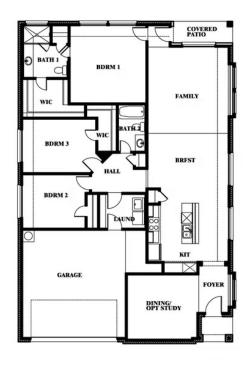

## **COMMUNITY SALES MANAGER**

Cameron Beale

CELL: (682) 298-2768 SALES OFFICE: (972) 665-6240

Willow

**ELEMENTS SERIES** 

**EAST OAK CREEK** 

112 SWEETWATER DRIVE, COMMERCE, TX 75428

**HOMES FROM** 

\$304,990

1,845 SQUARE FEET

BEDROOMS

2.0
BATHROOMS

2

CAR GARAGE











Willow



## COMMUNITY SALES MANAGER

Cameron Beale

CELL: (682) 298-2768 SALES OFFICE: (972) 665-6240

## **EAST OAK CREEK**

112 SWEETWATER DRIVE, COMMERCE, TX 75428



Willow



This brochure is for general informational purposes and is to be used as a guide only. Changes may be made during the development process and floorplans, dimensions, fixtures, fittings, finishes and specifications are subject to change without notice. Window placement, balcony configuration, wardrobe sizes and living areas may vary slightly within each plan type. EQUAL HOUSING OPPORTUNITY