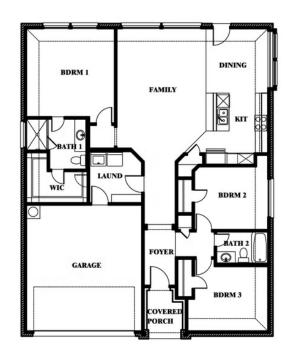

# Laurel

**ELEMENTS SERIES** 

#### **EAST OAK CREEK**

112 SWEETWATER DRIVE, COMMERCE, TX 75428

**HOMES FROM** 

\$286,990

1,531 SQUARE FEET

BEDROOMS

2.0
BATHROOMS

**Z**CAR GARAGE

Laurel

### **EAST OAK CREEK**

112 SWEETWATER DRIVE, COMMERCE, TX 75428

This brochure is for general informational purposes and is to be used as a guide only. Changes may be made during the development process and floorplans, dimensions, fixtures, fittings, finishes and specifications are subject to change without notice. Window placement, balcony configuration, wardrobe sizes and living areas may vary slightly within each plan type. EQUAL HOUSING OPPORTUNITY