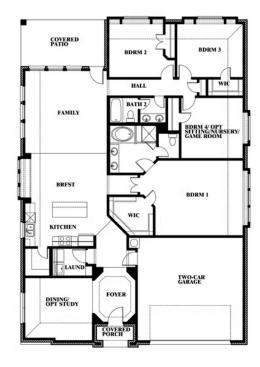

# Hawthorne

CLASSIC SERIES

**EAST OAK CREEK** 

112 SWEETWATER DRIVE, COMMERCE, TX 75428

**HOMES FROM** 

\$351,990 - \$368,990

2,235

4 BEDROOMS 2.0
BATHROOMS

**2** CAR GARAGE