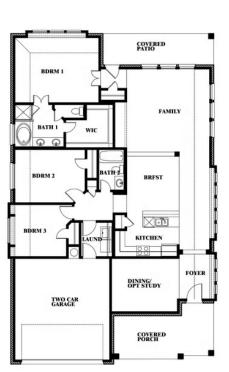

# **Dogwood**

CLASSIC SERIES

#### **EAST OAK CREEK**

112 SWEETWATER DRIVE, COMMERCE, TX 75428

**HOMES FROM** 

\$324,990 - \$341,990

1,840 SOUARE FEET

BEDROOMS

BATHROOMS

2