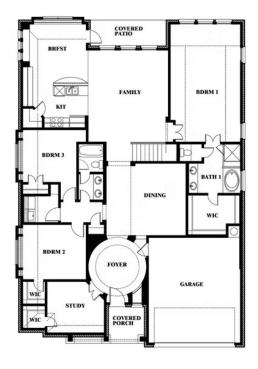

# 112 Sweetwater Drive

COMMERCE, TX 75428

**EAST OAK CREEK** 

CAROLINA IV FLOOR PLAN

3291 SQUARE FEET

**4**BEDROOMS

3.0
BATHROOMS

2.5
CAR GARAGE

## Carolina IV

This brochure is for general informational purposes and is to be used as a guide only. Changes may be made during the development process and floorplans, dimensions, fixtures, fittings, finishes and specifications are subject to change without notice. Window placement, balcony configuration, wardrobe sizes and living areas may vary slightly within each plan type. EQUAL HOUSING OPPORTUNITY