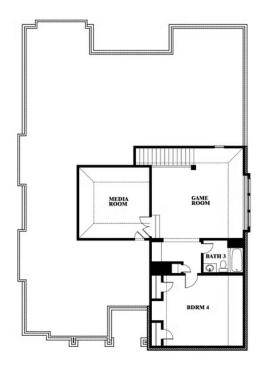

# 112 Sweetwater Drive

COMMERCE, TX 75428

**EAST OAK CREEK** 

CAROLINA IV FLOOR PLAN

3291 SQUARE FEET

**4**BEDROOMS

3.0
BATHROOMS

2.5
CAR GARAGE

## Carolina IV

This brochure is for general informational purposes and is to be used as a guide only. Changes may be made during the development process and floorplans, dimensions, fixtures, fittings, finishes and specifications are subject to change without notice. Window placement, balcony configuration, wardrobe sizes and living areas may vary slightly within each plan type. EQUAL HOUSING OPPORTUNITY