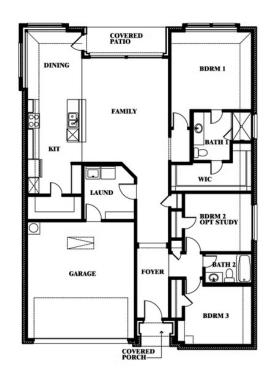

## Camellia

**ELEMENTS SERIES** 

**EAST OAK CREEK** 

112 SWEETWATER DRIVE, COMMERCE, TX 75428

**HOMES FROM** 

\$300,990

**1,672** SQUARE FEET

BEDROOMS

2.0
BATHROOMS

2

CAR GARAGE

**Camellia** 