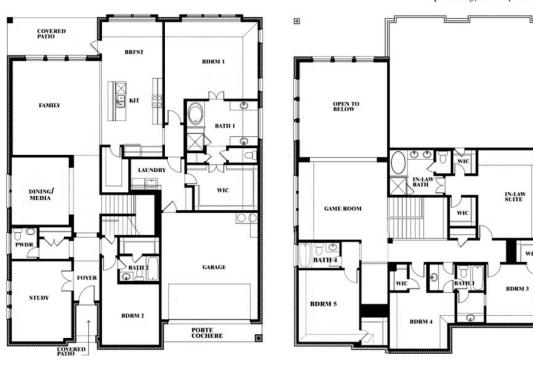

### Bellflower IV Opt. Bed 5/Bath 4 at Media

This brochure is for general informational purposes and is to be used as a guide only. Changes may be made during the development process and floorplans, dimensions, fixtures, fittings, finishes and specifications are subject to change without notice. Window placement, balcony configuration, wardrobe sizes and living areas may vary slightly within each plan type. EQUAL HOUSING OPPORTUNITY