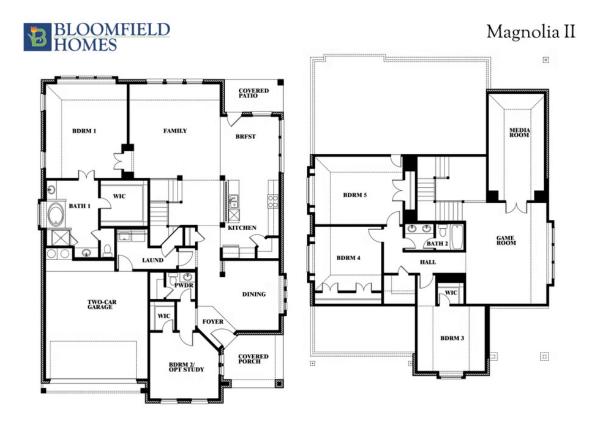

## **Magnolia II**

**MAGNOLIA II FLOOR PLAN** 

### \$499,990 - \$519,990

3,430 SOUARE FEET

BEDROOMS

2.5
BATHROOMS

**2** CAR GARAGE