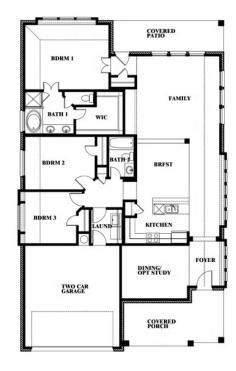

#### PARKS AT PANCHASARP FARMS

321 RICHARD STREET, BURLESON, TX 76028

**HOMES FROM** 

\$399,990 - \$419,990

1,840 SOUARE FEET

BEDROOMS

2.0
BATHROOMS

2

CAR GARAGE