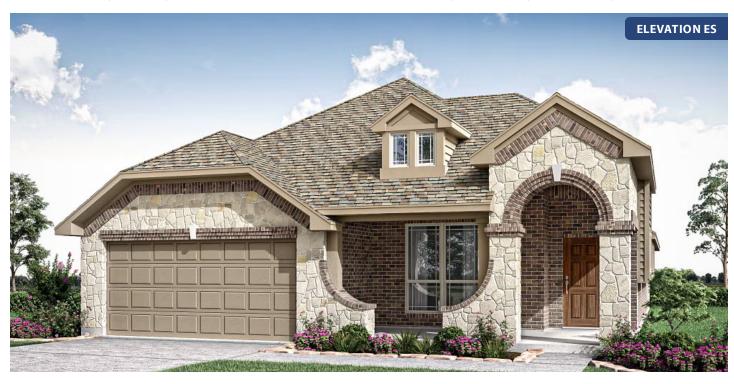

# **Dogwood**

CLASSIC SERIES

#### PARKS AT PANCHASARP FARMS

321 RICHARD STREET, BURLESON, TX 76028

**HOMES FROM** 

\$399,990 - \$419,990

1,840 SOUARE FEET

BEDROOMS

2.0
BATHROOMS

2

CAR GARAGE