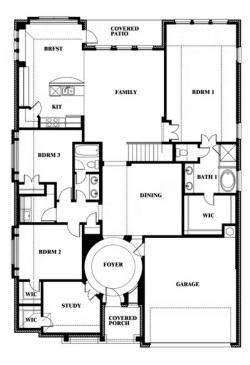

The Classic Series Carolina IV floor plan is a two-story home with four bedrooms, study and three bathrooms. Features of this plan include a rotunda entry, covered porch, formal dining, large family room, open kitchen with custom cabinets and island, a bedroom suite with walk-in closet and garden tub, an upstairs game room, media room and second bedroom suite. Contact us or visit our model home for more information about building this plan.