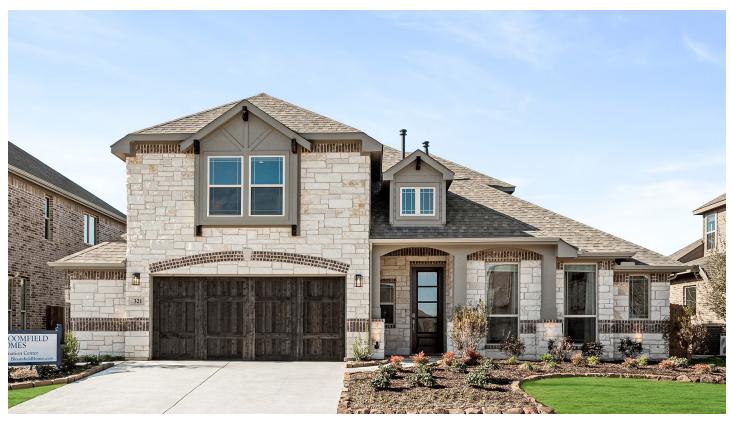

# 321 Richard Street

**BURLESON, TX 76028** 

PARKS AT PANCHASARP FARMS

CAROLINA IV FLOOR PLAN

3285 SOUARE FEET

**4**BEDROOMS

3.0 BATHROOMS

**2** CAR GARAGE

The Classic Series Carolina IV floor plan is a two-story home with four bedrooms, study and three bathrooms. Features of this plan include a rotunda entry, covered porch, formal dining, large family room, open kitchen with custom cabinets and island, a bedroom suite with walk-in closet and garden tub, an upstairs game room, media room and second bedroom suite. Contact us or visit our model home for more information about building this plan.