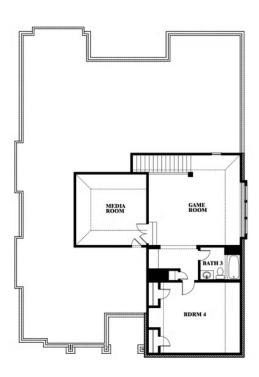

The Classic Series Carolina IV floor plan is a two-story home with four bedrooms, study and three bathrooms. Features of this plan include a rotunda entry, covered porch, formal dining, large family room, open kitchen with custom cabinets and island, a bedroom suite with walk-in closet and garden tub, an upstairs game room, media room and second bedroom suite. Contact us or visit our model home for more information about building this plan.