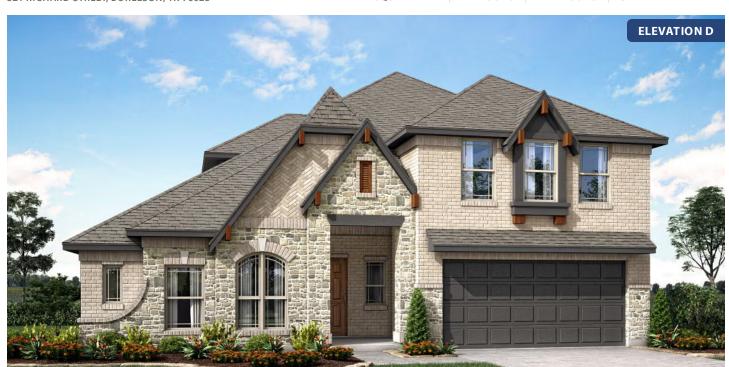

# **Carolina IV**

**CLASSIC SERIES** 

#### PARKS AT PANCHASARP FARMS

321 RICHARD STREET, BURLESON, TX 76028

**HOMES FROM** 

\$496,990 - \$516,990

3,280 SQUARE FEET

**4**BEDROOMS

3.0
BATHROOMS

**2** CAR GARAGE

## **Carolina IV**

#### PARKS AT PANCHASARP FARMS

321 RICHARD STREET, BURLESON, TX 76028