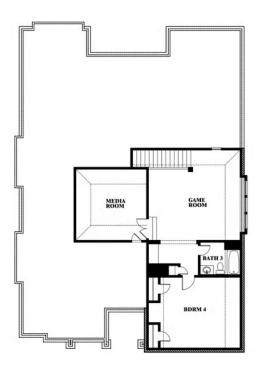

#### PARKS AT PANCHASARP FARMS

321 RICHARD STREET, BURLESON, TX 76028

**HOMES FROM** 

\$496,990 - \$516,990

3,280 SQUARE FEET

**4**BEDROOMS

3.0
BATHROOMS

**2** CAR GARAGE

### Carolina IV

This brochure is for general informational purposes and is to be used as a guide only. Changes may be made during the development process and floorplans, dimensions, fixtures, fittings, finishes and specifications are subject to change without notice. Window placement, balcony configuration, wardrobe sizes and living areas may vary slightly within each plan type. EQUAL HOUSING OPPORTUNITY