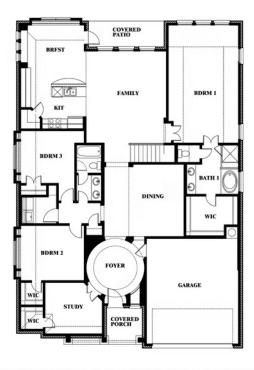

#### PARKS AT PANCHASARP FARMS

321 RICHARD STREET, BURLESON, TX 76028

**HOMES FROM** 

\$496,990 - \$516,990

3,280 SQUARE FEET

**4**BEDROOMS

3.0
BATHROOMS

**2** CAR GARAGE

### Carolina IV

This brochure is for general informational purposes and is to be used as a guide only. Changes may be made during the development process and floorplans, dimensions, fixtures, fittings, finishes and specifications are subject to change without notice. Window placement, balcony configuration, wardrobe sizes and living areas may vary slightly within each plan type. EQUAL HOUSING OPPORTUNITY