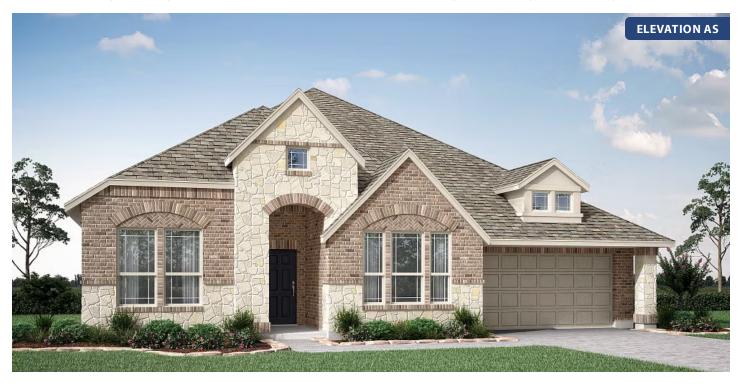

# **Caraway**

CLASSIC SERIES

#### PARKS AT PANCHASARP FARMS

321 RICHARD STREET, BURLESON, TX 76028

**HOMES FROM** 

\$449,990 - \$469,990

**2,519** SOUARE FEET

**3**BEDROOMS

2.5
BATHROOMS

**2** CAR GARAGE

# Caraway

## PARKS AT PANCHASARP FARMS

321 RICHARD STREET, BURLESON, TX 76028

Caraway

This brochure is for general informational purposes and is to be used as a guide only. Changes may be made during the development process and floorplans, dimensions, fixtures, fittings, finishes and specifications are subject to change without notice. Window placement, balcony configuration, wardrobe sizes and living areas may vary slightly within each plan type. EQUAL HOUSING OPPORTUNITY