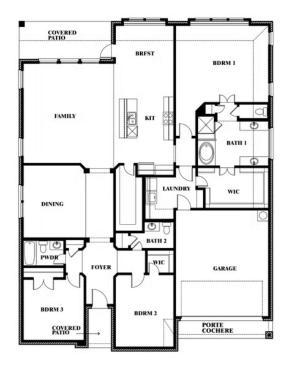

#### PARKS AT PANCHASARP FARMS

321 RICHARD STREET, BURLESON, TX 76028

**HOMES FROM** 

\$449,990 - \$469,990

**2,519** SOUARE FEET

**3**BEDROOMS

2.5
BATHROOMS

**2** CAR GARAGE