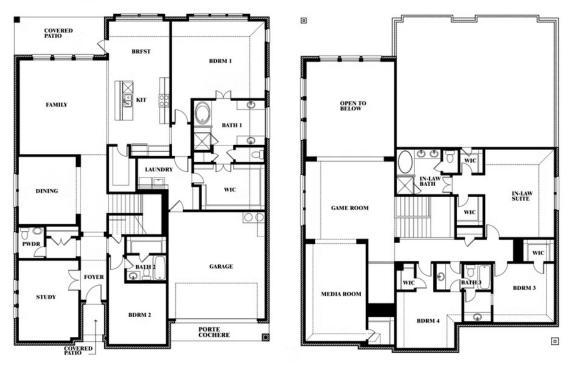

**Robin Conarty** 

CELL: (817) 999-3128 SALES OFFICE: (817) 953-5255

# **Bellflower IV**

CLASSIC SERIES

#### PARKS AT PANCHASARP FARMS

321 RICHARD STREET, BURLESON, TX 76028

**HOMES FROM** 

\$607,990 - \$627,990

4,226 SOUARE FEET

5 **BEDROOMS** 

4.5 **BATHROOMS**  2

**Robin Conarty** 

### Bellflower IV

This brochure is for general informational purposes and is to be used as a guide only. Changes may be made during the development process and floorplans, dimensions, fixtures, fittings, finishes and specifications are subject to change without notice. Window placement, balcony configuration, wardrobe sizes and living areas may vary slightly within each plan type. EQUAL HOUSING OPPORTUNITY