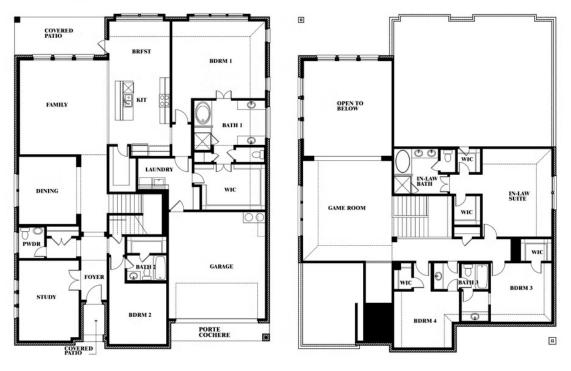

#### PARKS AT PANCHASARP FARMS

321 RICHARD STREET, BURLESON, TX 76028

**HOMES FROM** 

\$584,990 - \$604,990

**3,979** SOUARE FEET

**5**BEDROOMS

4.5
BATHROOMS

**2** CAR GARAGE

### PARKS AT PANCHASARP FARMS

321 RICHARD STREET, BURLESON, TX 76028