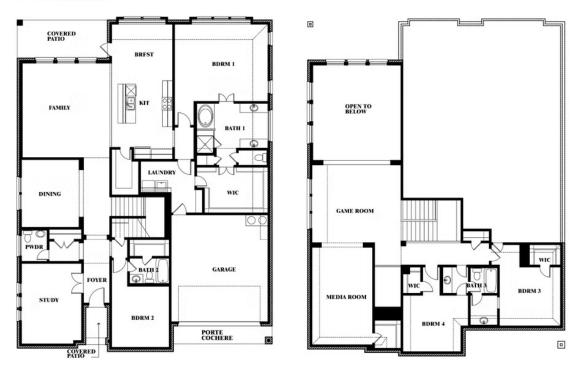

#### PARKS AT PANCHASARP FARMS

321 RICHARD STREET, BURLESON, TX 76028

**HOMES FROM** 

\$557,990 - \$577,990

3,774 SOUARE FEET

BEDROOMS

3.5
BATHROOMS

**2** CAR GARAGE

### PARKS AT PANCHASARP FARMS

321 RICHARD STREET, BURLESON, TX 76028