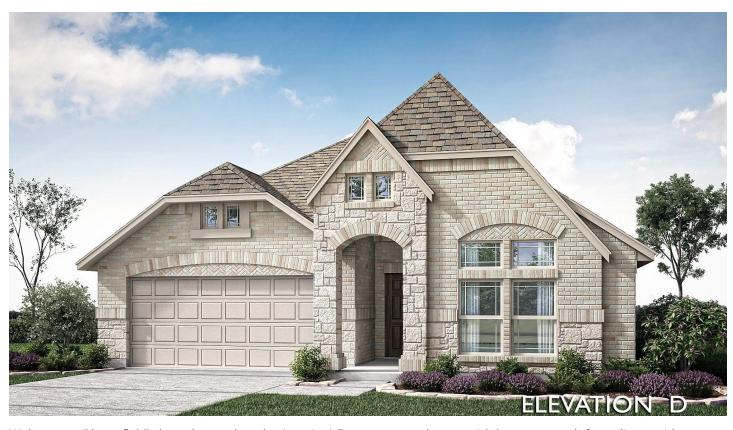

## 138 Emperor Oak Court

BALCH SPRINGS, TX 75181
ARCADIA TRAILS

JASMINE FLOOR PLAN

\$439,990 \$439,990

2098 SOUARE FEET

4 BEDROOMS 3.0
BATHROOMS

2 CAR GARAGE

Welcome to Bloomfield's brand new plan, the Jasmine! Contemporary layout with large rooms, lofty ceilings, wide hallways, and grand windows. 4 bedrooms, 3 baths, and an open-concept Family Room with Laundry ideally located off 2-car garage. Kitchen comes equipped with SS appliances, Gas cooktop, gorgeous countertops, massive Island & walk-in pantry. Family room is open to dining area & kitchen so you don't miss a beat! Huge Primary Suite offers the ultimate retreat with backyard views, separate tub & shower, and a large walk-in closet. 3 additional beds at front of home. Outdoor space provided by the perfect Covered Patio that overlooks the fully fenced yard. Welcoming covered porch, 8' Front door, Window seating & more. Enjoy the curb appeal of this homesite with timeless Brick & Stone exterior and thoughtful landscaping with stone-edged flower beds in a Cul-de-sac conveniently located across from community pool! Come see it for yourself and visit Bloomfield at Arcadia Trails today!