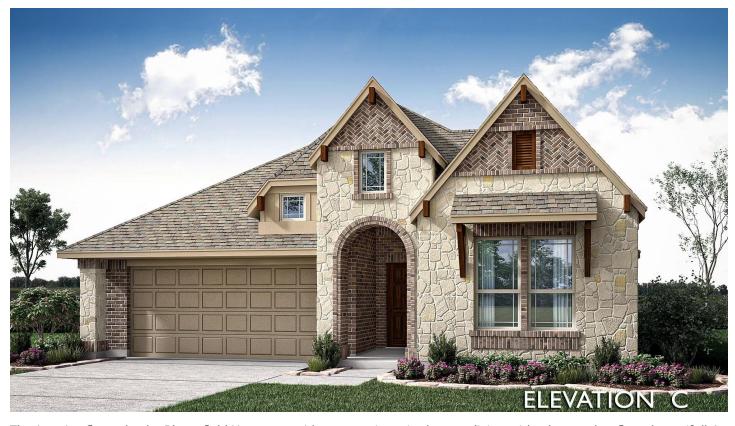

## 120 Woodlands Way

BALCH SPRINGS, TX 75181
ARCADIA TRAILS

JASMINE FLOOR PLAN

\$429,990

2102 SOUARE FEET

4 BEDROOMS 3.0
BATHROOMS

**2** CAR GARAGE

The Jasmine floor plan by Bloomfield Homes provides convenient single-story living with a layout that flows beautifully! Features 4 bedrooms & 3 baths with lovely Wood Laminate flooring throughout. Enjoy the curb appeal of this homesite with timeless Brick & Stone exterior and thoughtful landscaping with stone-edged flower beds on an Interior, Oversized lot. Amazing Owner's Retreat situated in the back of the home has two sinks, separate tub & shower, and a large walk-in closet - a true sanctuary! Kitchen comes equipped with SS appliances, gorgeous Granite countertops, massive Island & walk-in pantry. Open Family room with large windows and easy flow into the Dining space. 3 additional beds at front of home. Great storage space, ensuring functionality & organization for your everyday needs. Welcoming covered porch, Window seating & more! Community offers wonderful amenities like a pool, pool house & playground. Come see it for yourself and visit Bloomfield at Arcadia Trails today!