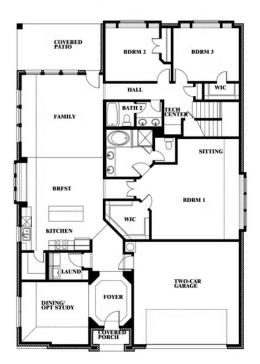

The Classic Series Hawthorne II floor plan is a two-story home with four bedrooms and three bathrooms. Features of this plan include a covered porch, formal dining, large family room, study, open kitchen with custom cabinets and island, a bedroom suite with walk-in closet and garden tub, and an upstairs game room. Contact us or visit our model home for more information about building this plan.