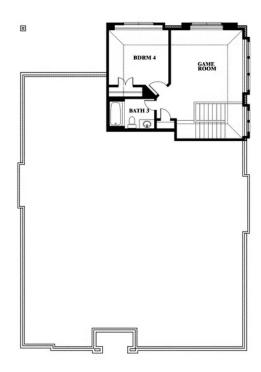

The Classic Series Hawthorne II floor plan is a two-story home with four bedrooms and three bathrooms. Features of this plan include a covered porch, formal dining, large family room, study, open kitchen with custom cabinets and island, a bedroom suite with walk-in closet and garden tub, and an upstairs game room. Contact us or visit our model home for more information about building this plan.