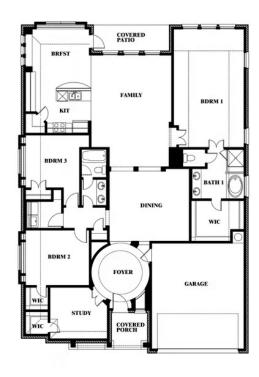

## **ARCADIA TRAILS**

121 EMPEROR OAK COURT, BALCH SPRINGS, TX 75181

**HOMES FROM** 

\$420,990

2,313

BEDROOMS

2.0
BATHROOMS

2

CAR GARAGE

**Carolina** 