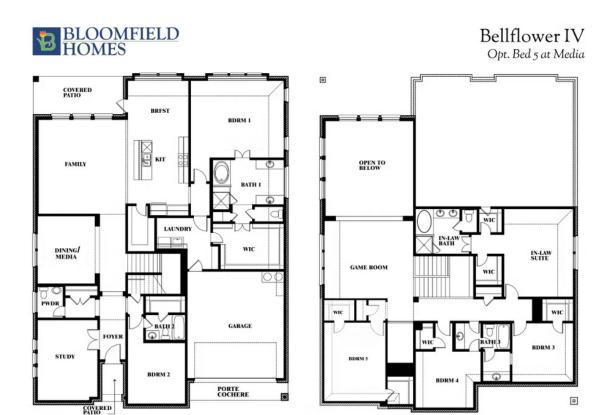

## **Bellflower IV**

#### **ARCADIA TRAILS**

121 EMPEROR OAK COURT, BALCH SPRINGS, TX 75181

This brochure is for general informational purposes and is to be used as a guide only. Changes may be made during the development process and floorplans, dimensions, fixtures, fittings, finishes and specifications are subject to change without notice. Window placement, balcony configuration, wardrobe sizes and living areas may vary slightly within each plan type. EQUAL HOUSING OPPORTUNITY