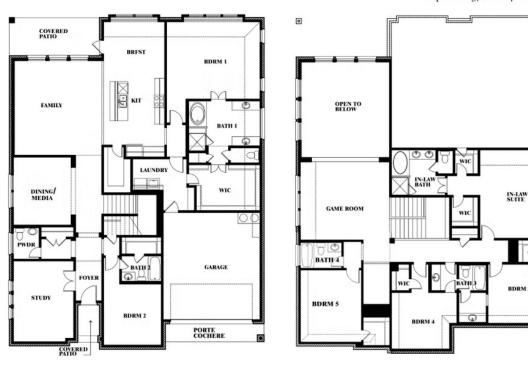

## Bellflower IV

ARCADIA TRAILS
121 EMPEROR OAK COURT, BALCH SPRINGS, TX 75181

### Bellflower IV Opt. Bed 5/Bath 4 at Media

This brochure is for general informational purposes and is to be used as a guide only. Changes may be made during the development process and floorplans, dimensions, fixtures, fittings, finishes and specifications are subject to change without notice. Window placement, balcony configuration, wardrobe sizes and living areas may vary slightly within each plan type. EQUAL HOUSING OPPORTUNITY