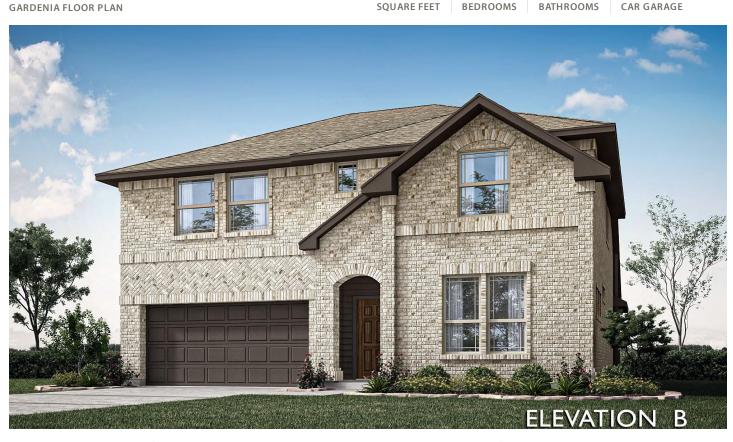

## 1524 Laurel Avenue

AUBREY, TX 76227 ARROWBROOKE PRICED AT \$567,045 \$517,045

2640 SOUARE FEET

4 BEDROOMS 2.5
BATHROOMS

**2** CAR GARAGE

Step into the epitome of contemporary elegance with the Gardenia plan by Bloomfield. This modern masterpiece boasts upgraded finishes & sleek design elements throughout. From its striking brick façade to the inviting 6'8" 3-Lite Front Door, every detail exudes sophistication. Laminate wood floors lead you through the first floor, where you'll find the Primary Suite & Study with French Doors for added versatility. The contemporary Kitchen is a chef's dream, featuring flat panel cabinets, an island, a walk-in pantry, & gas cooking on stainless steel appliances. Quartz countertops adorn the kitchen & bathrooms, while the breakfast area seamlessly flows into the Family Room with access to a covered back patio. Upstairs, Game Room awaits along with 3 bedrooms, each boasting walk-in closets. Additional highlights include window seats and a mud bench off the 2-car garage. With blinds, gutters, and a gas stub for your grill, this home is ready for effortless entertaining. Experience modern luxury at Bloomfield today!